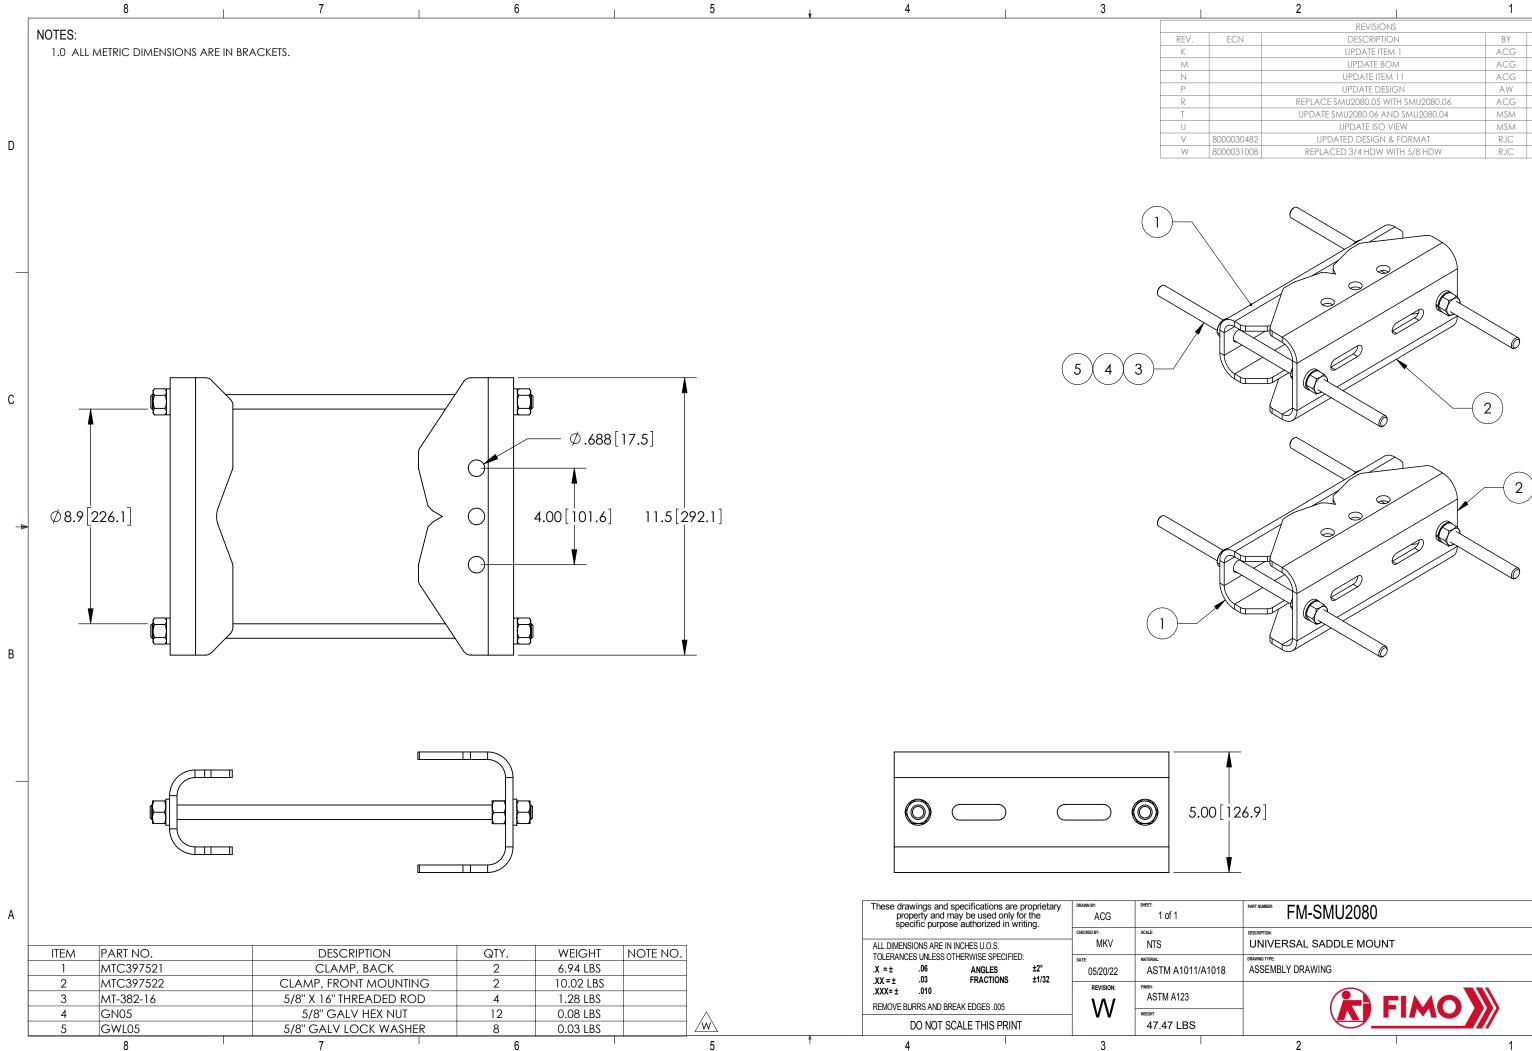

|    |            | 2                                | 1      |          |
|----|------------|----------------------------------|--------|----------|
|    |            | REVISIONS                        |        |          |
| √. | ECN        | DESCRIPTION                      | BY     | DATE     |
|    |            | UPDATE ITEM 1                    | ACG    | 04/03/03 |
|    |            | UPDATE BOM                       | ACG    | 07/07/03 |
|    |            | UPDATE ITEM 11                   | ACG    | 01/14/04 |
|    |            | UPDATE DESIGN                    | AW     | 10/20/04 |
|    |            | REPLACE SMU2080.05 WITH SMU2080. | 06 ACG | 03/31/08 |
|    |            | UPDATE SMU2080.06 AND SMU2080.0  | 04 MSM | 05/06/09 |
|    |            | UPDATE ISO VIEW                  | MSM    | 09/25/12 |
|    | 8000030482 | UPDATED DESIGN & FORMAT          | RJC    | 06/25/18 |
| /  | 8000031008 | REPLACED 3/4 HDW WITH 5/8 HDW    | RJC    | 08/23/18 |
|    |            | 1                                |        |          |

D

С

В

|          | PART NUMBER: FM-SMU2080                |   | A |  |  |
|----------|----------------------------------------|---|---|--|--|
|          | DESCRIPTION:<br>UNIVERSAL SADDLE MOUNT |   |   |  |  |
| 11/A1018 | ASSEMBLY DRAWING                       |   |   |  |  |
|          | FIMO                                   |   |   |  |  |
| S        |                                        |   |   |  |  |
|          | 2                                      | 1 |   |  |  |